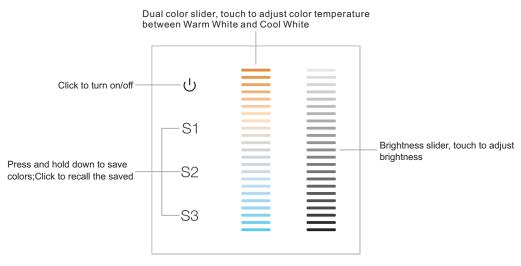

#### **Function introduction**

Front side

**Product Data** 

|                       | DC Version   | AC Version   |
|-----------------------|--------------|--------------|
| Output Signal         | RF signal    | RF signal    |
| Power Supply          | 12-24VDC     | 100-240VAC   |
| Power consumption     | 20 mA        | 20 mA        |
| Operating temperature | 0-40°C       | 0-40°C       |
| Relative humidity     | 8% to 80%    | 8% to 80%    |
| Dimensions            | 86x86x29.1mm | 86x86x29.1mm |

#### Installation