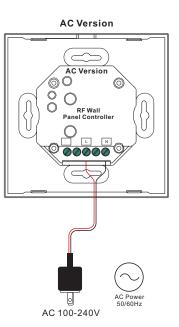

* 

|                       | DC Version   | AC Version   |
|-----------------------|--------------|--------------|
| Output Signal         | RF signal    | RF signal    |
| Power Supply          | 12-24VDC     | 100-240VAC   |
| Power consumption     | 20 mA        | 20 mA        |
| Operating temperature | 0-40°C       | 0-40°C       |
| Relative humidity     | 8% to 80%    | 8% to 80%    |
| Dimensions            | 86x86x29.1mm | 86x86x29.1mm |

- Touch sensitive
- · Glass interface(white & black)
- Compatible with all universal series RF receivers, radio frequency: 869.5/434MHz
- · Control CCT color
- · Control 1 zone of RF receiver
- Waterproof grade: Ip20

# Safety & Warnings

- DO NOT install with power applied to device.
- DO NOT expose the device to moisture.

# Wiring diagram





Back side

### Pair with RF receivers:

Turn on the wall panel controller  $\rightarrow$  Click "Learning Key"  $\rightarrow$  Touch color slider  $\rightarrow$  LED lights connected with the panel controller  $\rightarrow$  on RF receiver on RF remote

The receiver is paired with the remote successfully.

How to delete the pairing:

Press and hold down "Learning Key" on the receiver for over 3 seconds until connected LED lights flicker twice, which means the pairing is deleted successfully.

#### Installation