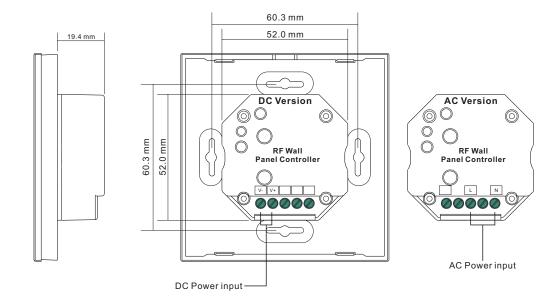

# **RF Dual Color Wall Mounted Controller**

09.284CE.04714







Important: Read All Instructions Prior to Installation

#### **Function introduction**



Front side



**Product Data** 

|                       | DC Version   | AC Version   |
|-----------------------|--------------|--------------|
| Output Signal         | RF signal    | RF signal    |
| Power Supply          | 12-24VDC     | 100-240VAC   |
| Power consumption     | 20 mA        | 20 mA        |
| Operating temperature | 0-40°C       | 0-40°C       |
| Relative humidity     | 8% to 80%    | 8% to 80%    |
| Dimensions            | 86x86x29.1mm | 86x86x29.1mm |

- Touch sensitive
- · Glass interface(white & black)
- Compatible with all universal series RF receivers, radio frequency: 869.5/434MHz
- · Control CCT color
- · Control 1 zone of RF receiver
- Waterproof grade: Ip20

# Safety & Warnings

- DO NOT install with power applied to device.
- DO NOT expose the device to moisture.

# W