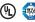

#### **Function introduction**

Front side

**Product Data** 

|                       | DC Version   | AC Version   |
|-----------------------|--------------|--------------|
| Output Signal         | RF signal    | RF signal    |
| Power Supply          | 12-24VDC     | 100-240VAC   |
| Power consumption     | 20 mA        | 20 mA        |
| Operating temperature | 0-40°C       | 0-40°C       |
| Relative humidity     | 8% to 80%    | 8% to 80%    |
| Dimensions            | 86x86x29.1mm | 86x86x29.1mm |

- Touch sensitive
- · Glass interface(white & black)
- Compatible with all universal series RF receivers, radio frequency: 869.5/434MHz
- · Control CCT color
- · Control 1 zone of RF receiver
- Waterproof grade: Ip20