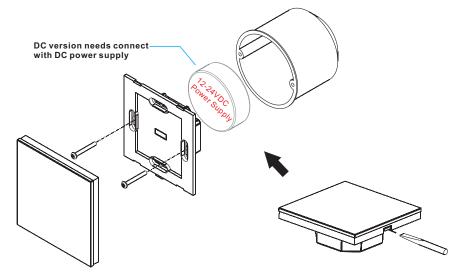

with all universal series RF receivers, radio frequency: 869.5/434MHz
- · Control CCT color
- · Control 1 zone of RF receiver
- Waterproof grade: Ip20

# Safety & Warnings

- DO NOT install with power applied to device.
- DO NOT expose the device to moisture.

# Wiring diagram





Back side

### Pair with RF receivers:

Turn on the wall panel controller  $\rightarrow$  Click "Learning Key"  $\rightarrow$  Touch color slider  $\rightarrow$  LED lights connected with the panel controller  $\rightarrow$  on RF receiver on RF remote

The receiver is paired with the remote successfully.

How to delete the pairing:

Press and hold down "Learning Key" on the receiver for over 3 seconds until connected LED lights flicker twice, which means the pairing is deleted successfully.

#### Installation