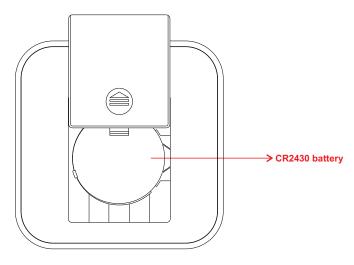

## **Function introduction**

Front side

Back side

## **Product Data**

| Output                | RF signal          |
|-----------------------|--------------------|
| Operation Frequency   | 869.5/434MHz       |
| Power Supply          | 3V(CR2430 battery) |
| Operating temperature | 0-40°C             |
| Relative humidity     | 8% to 80%          |
| Dimensions            | 55x55x11.1mm       |