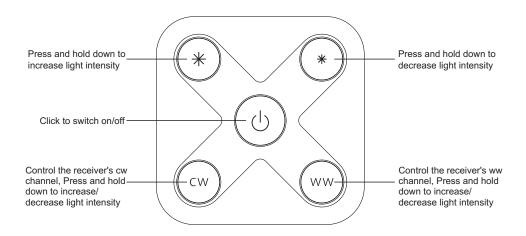

# **RF CCT Color Controller**

09.2855W.04211







Important: Read All Instructions Prior to Installation

## **Function introduction**



Front side



Back side

## **Product Data**

| Output                | RF signal          |
|-----------------------|--------------------|
| Operation Frequency   | 869.5/434MHz       |
| Power Supply          | 3V(CR2430 battery) |
| Operating temperature | 0-40°C             |
| Relative humidity     | 8% to 80%          |
| Dimensions            | 55x55x11.1mm       |

- Control 1 zone
- · CCT color controller
- Memory Function
- · Compatible with all universal series RF receivers
- 1 receiver can be paired by max 8 different remote controls.
- Waterproof grade: IP20

## Safety & Warnings

- This device contains a button lithium battery that shall be stored and disposed properly.
- DO NOT expose the device to moisture.

#### Operation

## 1. Pair with RF receivers:



The receiver is