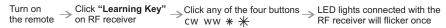

## 1. Pair with RF receivers:

The receiver is paired with the remote successfully.